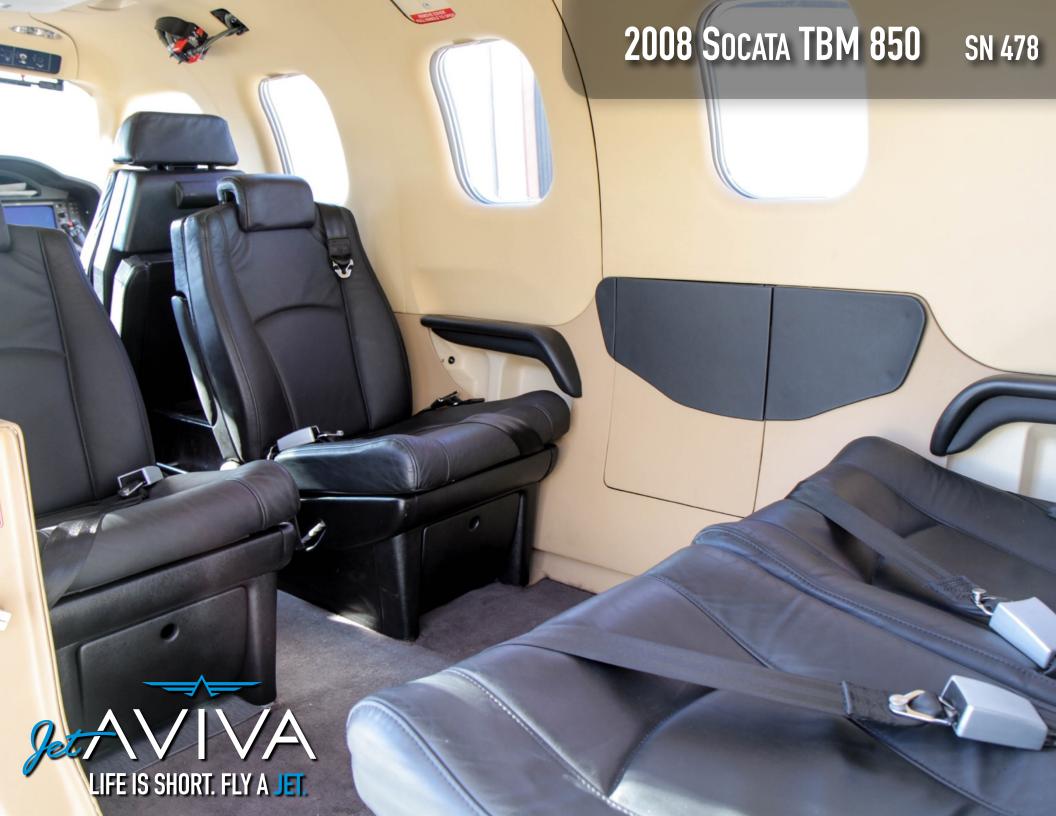

# INTERIOR & CABIN:

2008 Factory Original.

Six-place interior with executive writing table. Black Leather seats, armrests, and seat belts.

Polished aluminum finishes.

**NORE INFO:** 

www.jetAVIVA.com contact@jetAVIVA.com +1.512.410.0295