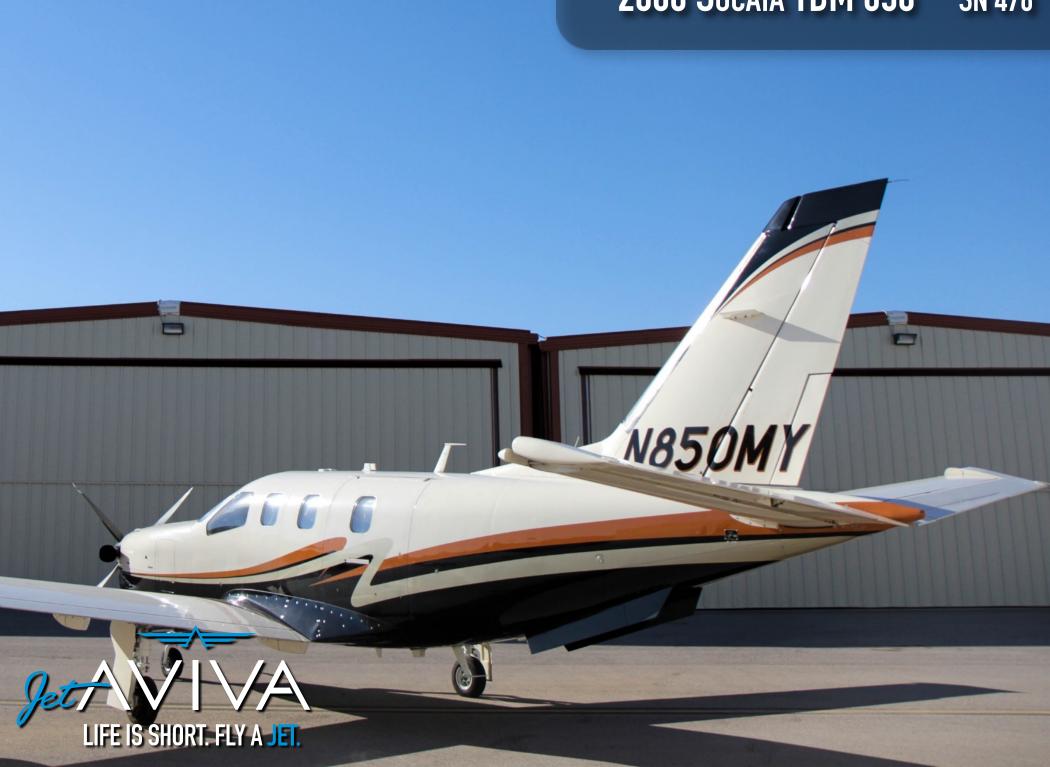

## **EXTERIOR & PAINT:**

2008 Factory Original.
White base with Black belly.
Light Beige and Copper Orange striping.