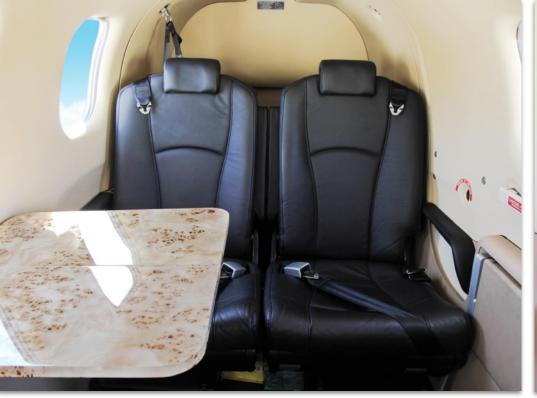

# INTERIOR & CABIN:

2008 Factory Original.

Six-place interior with executive writing table. Black Leather seats, armrests, and seat belts.

Polished aluminum finishes.

**NORE INFO:** 

www.jetAVIVA.com contact@jetAVIVA.com +1.512.410.0295