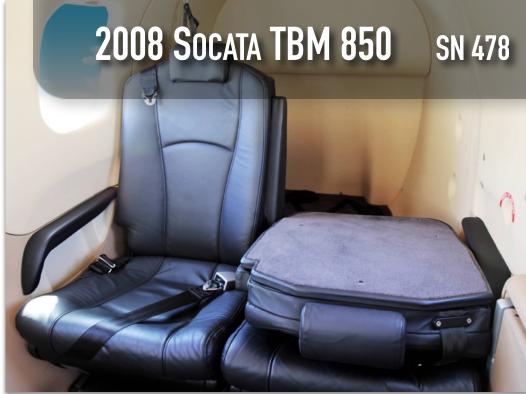

# INTERIOR & CABIN:

2008 Factory Original.

Six-place interior with executive writing table. Black Leather seats, armrests, and seat belts.

Polished aluminum finishes.

**NORE INFO:** 

www.jetAVIVA.com contact@jetAVIVA.com +1.512.410.0295