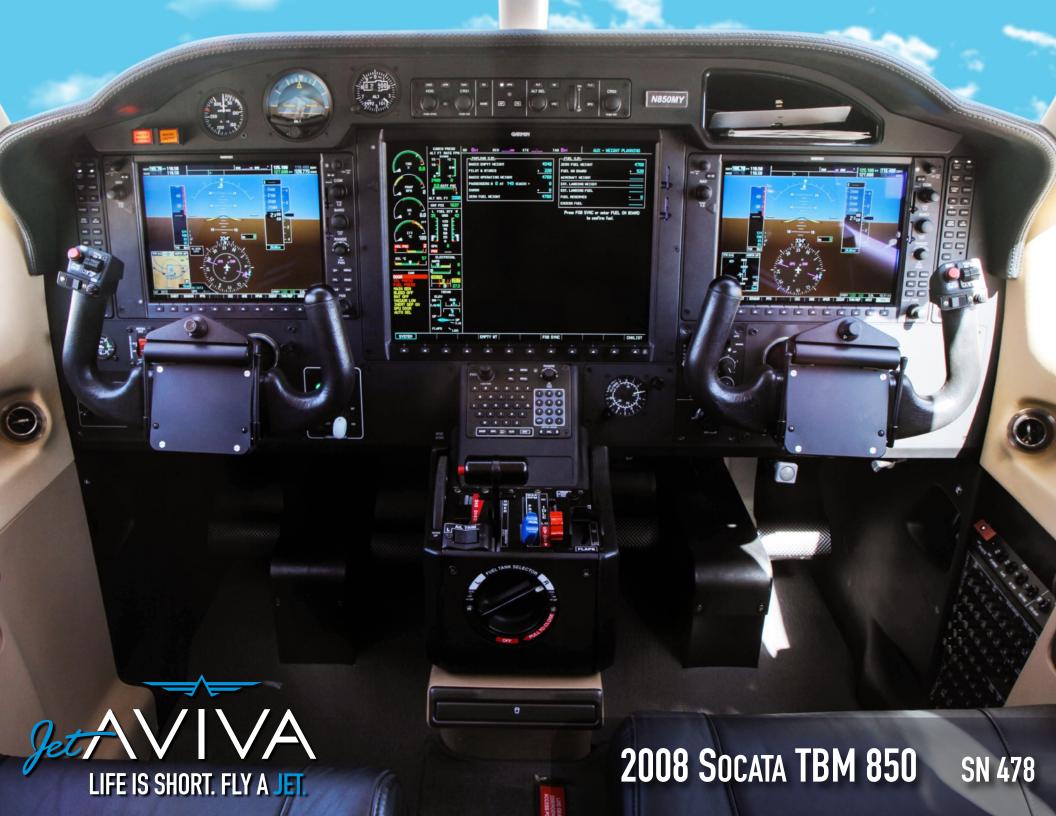

#### **AVIONICS:**

Garmin G1000 3-Screen EFIS

Dual Garmin GDU-1040A Primary Flight W/10" Displays
Single Garmin GDU 1500 W/15" Multi-Function Display
Single Garmin GCU-475 Remote FMS Control in Center Console
Dual Garmin GIA-63W Comms/Navs/GPS
Garmin GMC-710 AutoPilot/Flight Director
Dual GDC-74B Digital Air Data Computer
Dual Garmin GTX-33 Enhanced Mode S Transponders
Garmin GWX-68 Digital Four Color Radar
BF WX-500 Stormscope
Garmin GDL-69A Datalink XM/WX Weather and XM Radio

Traffic Advisory System TAS

Jeppesen Chartview option for Primary Flight Display

King KRA-405B Radar Altimeter Displayed on PFD

Tri-Band ELT with GPS Connection

Terrain Awareness TAWS-B, Class B