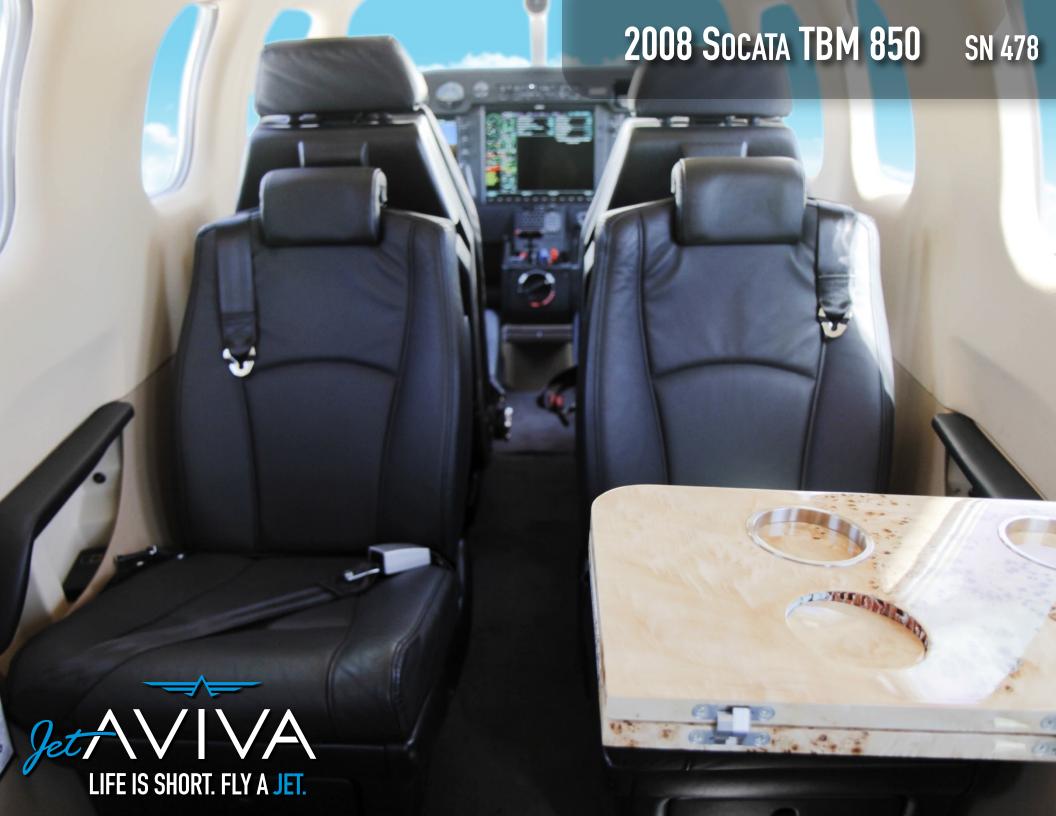

# INTERIOR & CABIN:

2008 Factory Original.

Six-place interior with executive writing table. Black Leather seats, armrests, and seat belts.

Polished aluminum finishes.

**NORE INFO:** 

www.jetAVIVA.com contact@jetAVIVA.com +1.512.410.0295