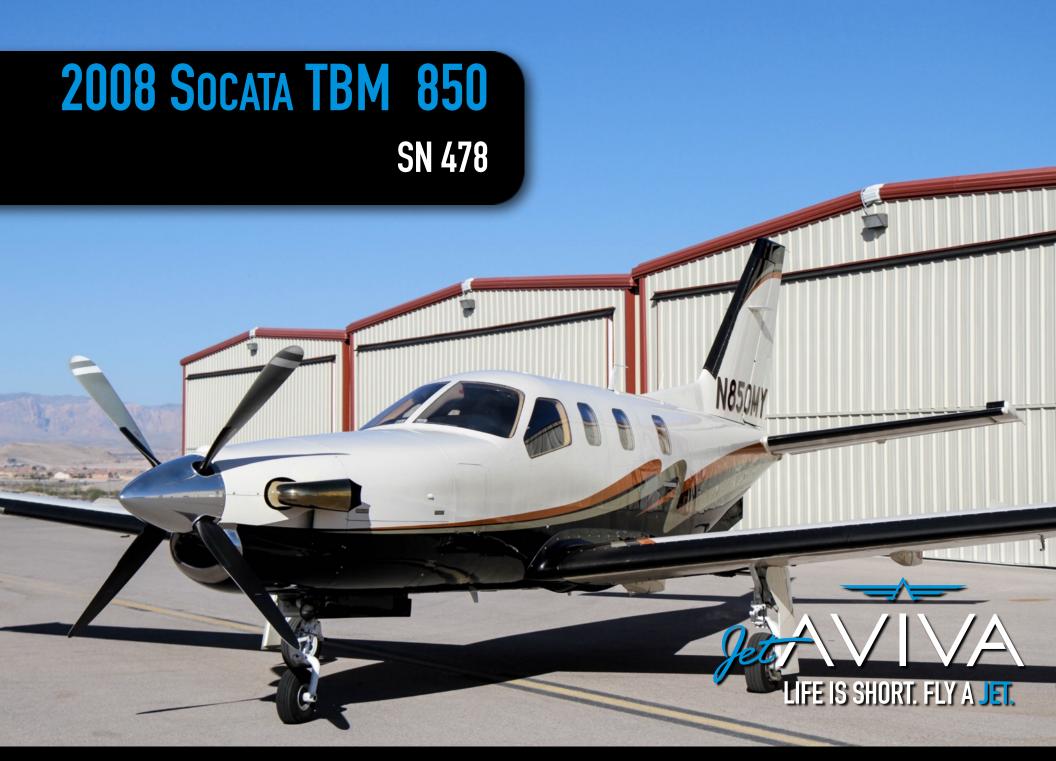

YEAR & MODEL: 2008 TBM 850 AIRFRAME TT: 550

SERIAL NUMBER: 478 ENGINE TT: 550 SNEW

REGISTRATION: N850MY LOCATION: NEVADA, USA

## **EXTERIOR & PAINT:**

2008 Factory Original.
White base with Black belly.
Light Beige and Copper Orange striping.