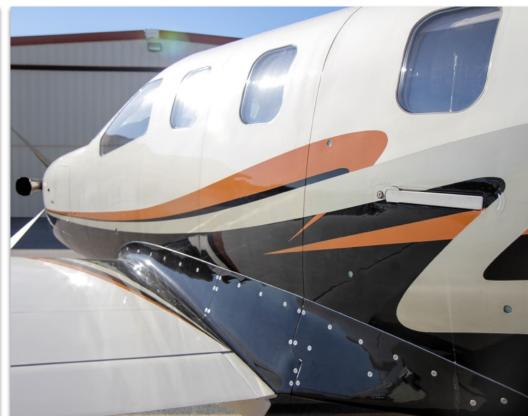

## **EXTERIOR & PAINT:**

2008 Factory Original.
White base with Black belly.
Light Beige and Copper Orange striping.