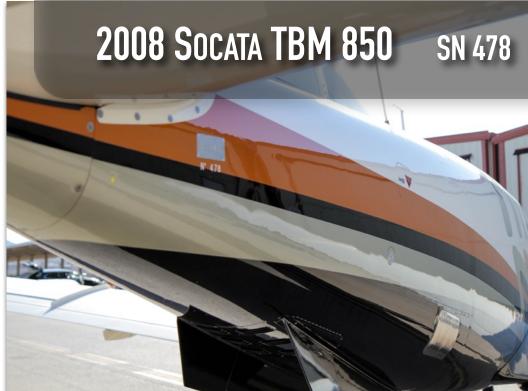

## **EXTERIOR & PAINT:**

2008 Factory Original.
White base with Black belly.
Light Beige and Copper Orange striping.