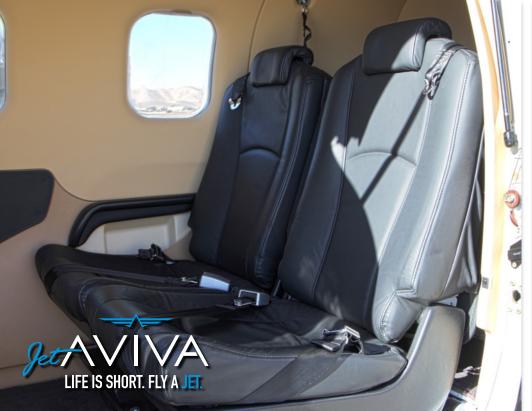

# INTERIOR & CABIN:

2008 Factory Original.

Six-place interior with executive writing table. Black Leather seats, armrests, and seat belts.

Polished aluminum finishes.

**NORE INFO:** 

www.jetAVIVA.com contact@jetAVIVA.com +1.512.410.0295